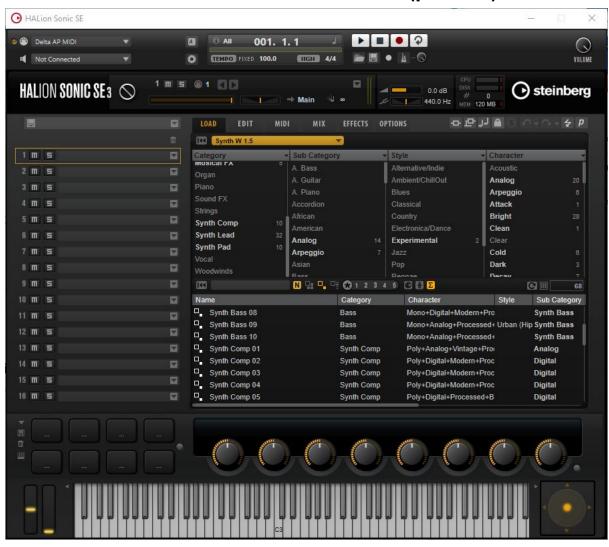

## Run HALion Sonic SE, HALion Sonic, HALion as plugin or standalone - load instrument (presets)