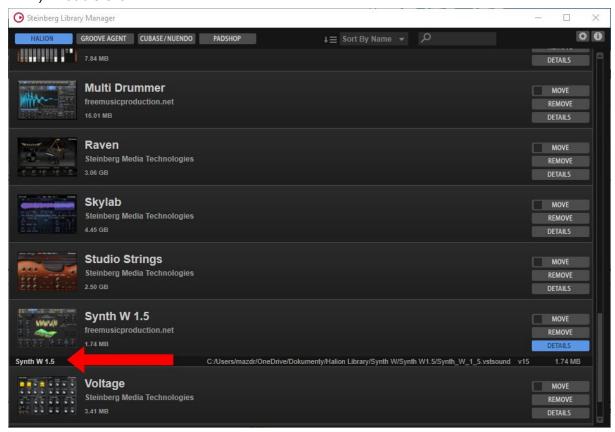

## **Installation Synth W 1.5 instrument**

- 1) Extract "Synth\_W\_1\_5.rar"
- 2) Double click

## **Installation Synth W 1.5 instrument (Additional Content)**

- 1) Extract "Synth\_W\_1\_5\_Add.rar" (Download via link after donation email)
- 2) Double click to register
- 3) ALL ADDITIONAL CONTENT FEATURES ARE AVAILABLE NOW...